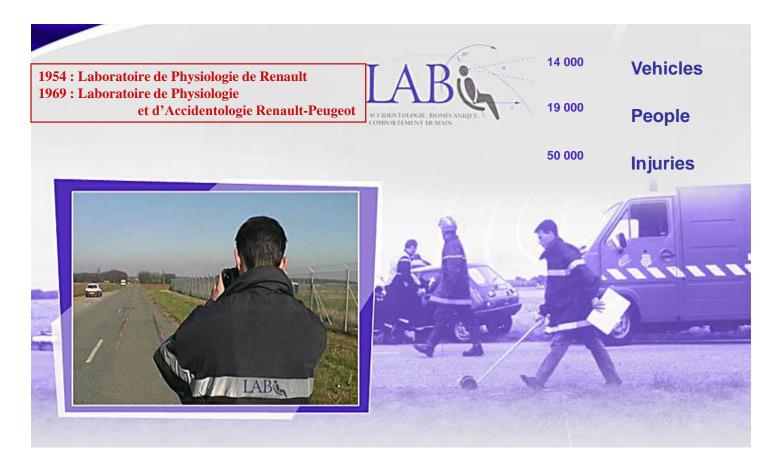

ncluded in this volume were prepared for discussion at the ICoRSI International Symposium *Road Safety Around the World: Future Concerns,* 19 March 2018, Paris. The papers may be published

Recommended citation

subsequently in a different form.

Declaration

Road Safety International, www.icorsi.org/icorsi-pblications.

Contents may be reproduced with attribution to authors.

© Independent Council for Road Safety International

### FUTURE SAFETY TECHNOLOGIES FOR LOW COST VEHICLES IN LMICS

#### **AGENDA**

Renault & Safety

Safety as a system

LMICs : a car manufacturer's perspective

Application to LMICs

SEA PASSIVE SAFETY 19 MARCH 2018 2 GROUPE RENAULT

#### History...

### For Renault, Safety has been a long term commitment

































#### Based on RWS analysis



## 02

Safety as a system











PROTECT







... sharing and developing knowledge for future generations of road safety specialists and road users





... alerting drivers to potential risks, because prevention is better than cure





... providing safety systems to help out drivers in difficult or emergency situations





... maximising protection for all road users in the event of a crash





... optimising post-crash intervention for first responders and emergency crews



|            | Human Being   | Machine