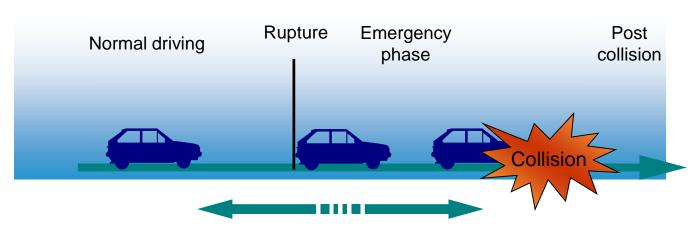

## 02

Safety as a system

PROTECT

... sharing and developing knowledge for future generations of road safety specialists and road users

... alerting drivers to potential risks, because prevention is better than cure

... providing safety systems to help out drivers in difficult or emergency situations

... maximising protection for all road users in the event of a crash

... optimising post-crash intervention for first responders and emergency crews