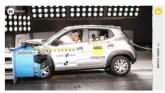

Budget car Price list starts from 2,7 Lakh INR (~3400€)

Budget car Price list starts from 31000 (~7700€)