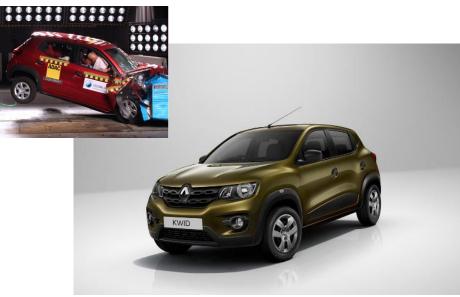

Budget car Price list starts from 2,7 Lakh INR (~3400€)

Budget car Price list starts from 31000 (~7700€)